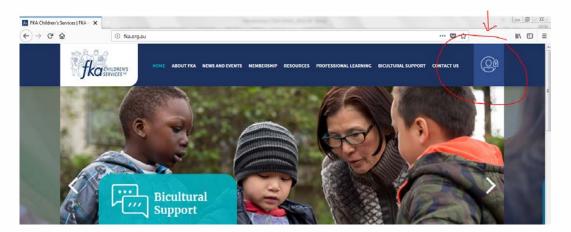

## There are two ways to login:

a) Login via the member lock icon on the top right hand side of the website

b) Login as prompted for member-only content