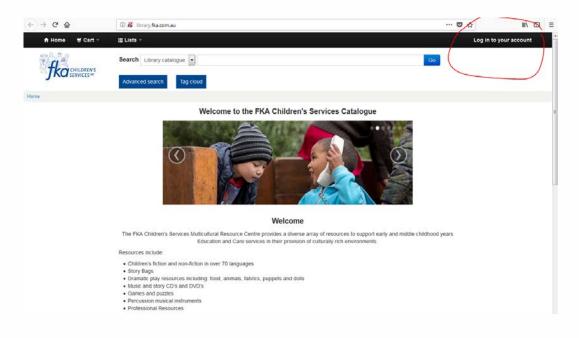

## **Multicultural Resource Centre Online Catalogue**

Browse & borrow from the Multicultural Resource Centre Online Catalogue.

- 1. Visit www.fka.org.au/resources/multicultural-resource-centre
- 2. Select 'Online Catalogue' (the catalogue will open in a new window)

3. Login with your 9-digit Member ID/Username and password (provided in your membership confirmation email)