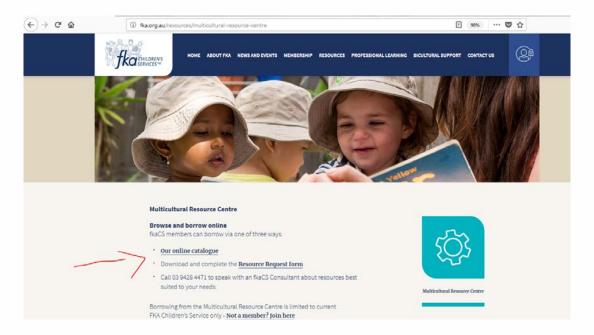

## **Multicultural Resource Centre Online Catalogue**

Browse & borrow from the Multicultural Resource Centre Online Catalogue.

- 1. Visit www.fka.org.au/resources/multicultural-resource-centre
- 2. Select 'Online Catalogue' (the catalogue will open in a new window)