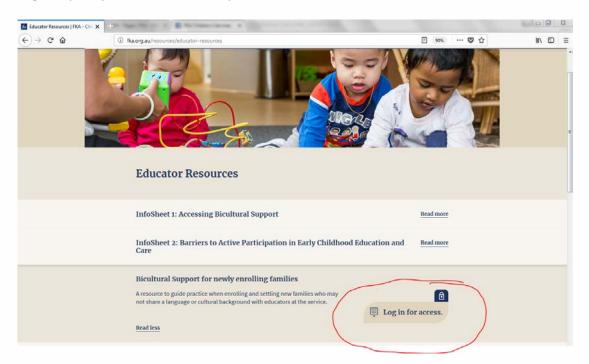

## There are two ways to login:

a) Login via the member lock icon on the top right hand side of the website

b) Login as prompted for member-only content